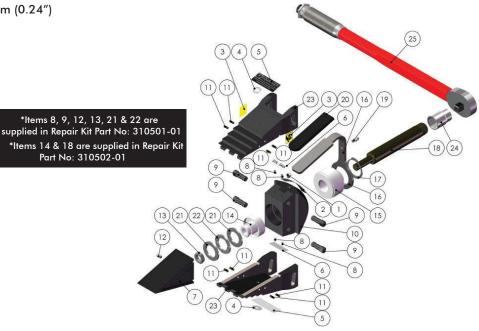

#### RANGE OF APPLICATION

All flanges with a minimum access gap of 6 mm (0.24")

| ITEM | DESCRIPTION                 | QTY.        |
|------|-----------------------------|-------------|
| 01   | WHITE PLASTIC CAP           | 01 each     |
| 02   | SERIAL NO STICKER           | 01 each     |
| 03   | PINCH POINT STICKER         | 02 each     |
| 04   | GREASE POINT STICKER        | 02 each     |
| 05   | BADGE LOGO                  | 02 each     |
| 06   | SWL STICKER                 | 02 each     |
| 07   | WEDGE                       | 01 each     |
| 08*  | M5x6 SCKT SCREW             | 01 set of 4 |
| 09*  | SLIDE PIN                   | 01 set of 4 |
| 10   | MAIN BODY (not replaceable) | 01 each     |
| 11   | SPIRAL PIN                  | 01 set of 8 |
| 12*  | M6x12 GRUB SCREW            | 01 each     |
| 13*  | M14 HALF NUT                | 01 each     |
| 14*  | BEARING CARIER              | 01 each     |
| 15   | M/F ADAPTOR                 | 01 each     |
| 16   | HANDLE                      | 01 each     |
| 17   | EXTERNAL CIRCLIP            | 01 each     |
| 18*  | PUSH ROD                    | 01 each     |
| 19   | M6 GREASE NIPPLE            | 01 each     |
| 20   | HANDLE SLEEVE               | 01 each     |
| 21*  | THRUST WASHER               | 02 each     |
| 22*  | THRUST RACE                 | 01 each     |
| 23   | JAW (PAIR)                  | 01 pair     |
| 24   | 22mm 1/2" SOCKET            | 01 each     |
| 25   | TORQUE WRENCH               | 01 each     |