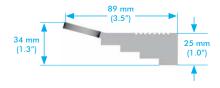

#### STEPPED BLOCKS

Stepped Blocks can be used singly or in pairs to increase the maximum spreading distance of the SW9TM to 81 mm