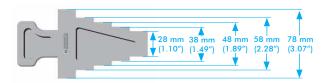

(188 kN)

TOOL WEIGHT: 5.5 kg (12.1 lb)

#### KIT CONTENTS

- 1 x SW9TM Wedgehead
- 1 x 203 N·m (150 ft·lb) Torque Wrench with 22 mm socket
- 1 x Safety Block
- 1 x Pair of Stepped Blocks
- 1 x Hex Key
- 1 x Instruction Manual
- 1 x Cardboard Packaging

Product Code: SW90TMMIN



#### WEIGHTS AND DIMENSIONS

Tool Weight: 5.5 kg (12.1 lb)
Torque Wrench: 1.5 kg (3.3 lb)
Safety Block: 0.5 kg (1.1 lb)
Gross Kit Weight: 7.5 kg (16.5 lb)

Packaging Dimensions: 190 mm x 180 mm x 320 mm (7.5" x 7.1" x 12.6")

#### **TOOL DIMENSIONS - CLOSED**



#### **TOOL DIMENSIONS - OPEN**



info@equalizerinternational.com www.equalizerinternational.com



#### FLANGE TOOL INNOVATION

#### **TOOL DIMENSIONS - CLOSED**



# 100L DIMENSIONS - OPEN (2.44") (2.05") (1.65") (1.22")

#### SAFETY BLOCK DIMENSIONS





#### RANGE OF APPLICATION

All flanges with a minimum access gap of 6 mm (0.24")

| ITEM | DESCRIPTION                 | QTY.        |
|------|-----------------------------|-------------|
| 01   | WHITE PLASTIC CAP           | 01 each     |
| 02   | SERIAL NO STICKER           | 01 each     |
| 03   | PINCH POINT STICKER         | 02 each     |
| 04   | GREASE POINT STICKER        | 02 each     |
| 05   | BADGE LOGO                  | 02 each     |
| 06   | SWL STICKER                 | 02 each     |
| 07   | WEDGE                       | 01 each     |
| 08*  | M5x6 SCKT SCREW             | 01 set of 4 |
| 09*  | SLIDE PIN                   | 01 set of 4 |
| 10   | MAIN BODY (not replaceable) | 01 each     |
| 11   | SPIRAL PIN                  | 01 set of 8 |
| 12*  | M6x12 GRUB SCREW