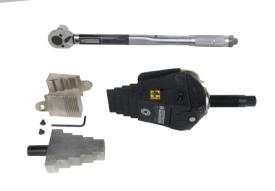

#### KIT CONTENTS

- 1 x SW9TM Wedgehead
- 1 x 203 N·m (150 ft·lb) Torque Wrench with 22 mm socket
- 1 x Safety Block
- 1 x Pair of Stepped Blocks
- 1 x Hex Key
- 1 x Instruction Manual
- 1 x Cardboard Packaging