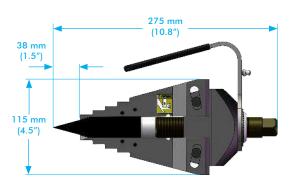

HEET

## SW9TM MECHANICAL FLANGE SPREADER

#### SPREADING FORCE:

With 203 N·m (150 ft·lb) of torque applied: 9.4 T (94 kN) It is recommended that tools are used in pairs giving:  $2 \times 9.4 \text{ T} = 18.8 \text{ T}$  (188 kN)

TOOL WEIGHT: 5.5 kg (12.1 lb)

#### KIT CONTENTS

- 1 x SW9TM Wedgehead
- 1 x 203 N·m (150 ft·lb) Torque Wrench with 22 mm socket
- 1 x Safety Block
- 1 x Pair of Stepped Blocks
- 1 x Hex Key
- 1 x Instruction Manual
- 1 x Cardboard Packaging

Product Code: SW90TMMIN



#### WEIGHTS AND DIMENSIONS

Tool Weight: 5.5 kg (12.1 lb)
Torque Wrench: 1.5 kg (3.3 lb)
Safety Block: 0.5 kg (1.1 lb)
Gross Kit Weight: 7.5 kg (16.5 lb)

Packaging Dimensions: 190 mm x 180 mm x 320 mm (7.5" x 7.1" x 12.6")

#### **TOOL DIMENSIONS - CLOSED**



#### **TOOL DIMENSIONS - OPEN**



info@equalizerinternational.com www.equalizerinternational.com



#### FLANGE TOOL INNOVATION

#### **TOOL DIMENSIONS - CLOSED**



# 100L DIMENSIONS - OPEN (2.44") (2.05") (1.65") (1.22")

#### SAFETY BLOCK DIMENSIONS





#### RANGE OF APPLICATION

All flanges with a minimum access gap of 6 mm (0.24")

| ITEM | DESCRIPTION                 | QTY.        |
|------|-----------------------------|-------------|
| 01   | WHITE PLASTIC CAP           | 01 each     |
| 02   | SERIAL NO STICKER           | 01 each     |
| 03   | PINCH POINT STICKER         | 02 each     |
| 04   | GREASE POINT STICKER        | 02 each     |
| 05   | BADGE LOGO                  | 02 each     |
| 06   | SWL STICKER                 | 02 each     |
| 07   | WEDGE                       | 01 each     |
| 08*  | M5x6 S