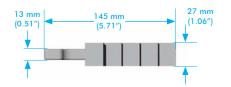

188 kN)

TOOL WEIGHT: 5.5 kg (12.1 lb)

#### KIT CONTENTS

- 1 x SW9TM Wedgehead
- 1 x 203 N·m (150 ft·lb) Torque Wrench with 22 mm socket
- 1 x Safety Block
- 1 x Pair of Stepped Blocks
- 1 x Hex Key
- 1 x Instruction Manual
- 1 x Cardboard Packaging

Product Code: SW90TMMIN



#### WEIGHTS AND DIMENSIONS

Tool Weight: 5.5 kg (12.1 lb)
Torque Wrench: 1.5 kg (3.3 lb)
Safety Block: 0.5 kg (1.1 lb)
Gross Kit Weight: 7.5 kg (16.5 lb)

Packaging Dimensions: 190 mm x 180 mm x 320 mm (7.5" x 7.1" x 12.6")

#### **TOOL DIMENSIONS - CLOSED**



#### **TOOL DIMENSIONS - OPEN**



info@equalizerinternational.com www.equalizerinternational.com



#### FLANGE TOOL INNOVATION

#### **TOOL DIMENSIONS - CLOSED**



# 100L DIMENSIONS - OPEN (2.44") (2.05") (1.65") (1.22")

#### SAFETY BLOCK DIMENSIONS





#### RANGE OF APPLICATION

All flanges with a minimum access gap of 6 mm (0.24")

| ITEM | DESCRIPTION                 | QTY.        |
|------|-----------------------------|-------------|
| 01   | WHITE PLASTIC CAP           | 01 each     |
| 02   | SERIAL NO STICKER           | 01 each     |
| 03   | PINCH POINT STICKER         | 02 each     |
| 04   | GREASE POINT STICKER        | 02 each     |
| 05   | BADGE LOGO                  | 02 each     |
| 06   | SWL STICKER                 | 02 each     |
| 07   | WEDGE                       | 01 each     |
| 08*  | M5x6 SCKT SCREW             | 01 set of 4 |
| 09*  | SLIDE PIN                   | 01 set of 4 |
| 10   | MAIN BODY (not replaceable) | 01 each     |
| 11   | SPIRAL PIN                  | 01 set of 8 |
| 12*  | M6x12 GRUB SCREW