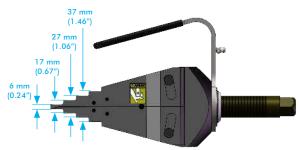

#### SAFETY BLOCK DIMENSIONS

#### RANGE OF APPLICATION

All flanges with a minimum access gap of 6 mm (0.24")

| ITEM | DESCRIPTION                 | QTY.        |
|------|-----------------------------|-------------|
| 01   | WHITE PLASTIC CAP           | 01 each     |
| 02   | SERIAL NO STICKER           | 01 each     |
| 03   | PINCH POINT STICKER         | 02 each     |
| 04   | GREASE POINT STICKER        | 02 each     |
| 05   | BADGE LOGO                  | 02 each     |
| 06   | SWL STICKER                 | 02 each     |
| 07   | WEDGE                       | 01 each     |
| 08*  | M5x6 SCKT SCREW             | 01 set of 4 |
| 09*  | SLIDE PIN                   | 01 set of 4 |
| 10   | MAIN BODY (not replaceable) | 01 each     |
| 11   | SPIRAL PIN                  | 01 set of 8 |
| 12*  | M6x12 GRUB SCREW            | 01 each     |
| 13*  | M14 HALF NUT                | 01 each     |
| 14*  | BEARING CARIER              | 01 each     |
| 15   | M/F ADAPTOR                 | 01 each     |
| 16   | HANDLE                      | 01 each     |
| 17   | EXTERNAL CIRCLIP            | 01 each     |
| 18*  | PUSH ROD                    | 01 each     |
| 19   | M6 GREASE NIPPLE            | 01 each     |
| 20   | HANDLE SLEEVE               | 01 each     |
| 21*  | THRUST WASHER               | 02 each     |
| 22*  | THRUST RACE                 | 01 each     |
| 23   | JAW (PAIR)                  | 01 pair     |
| 24   | 22mm 1/2" SOCKET            | 01 each     |
| 25   | TORQUE WRENCH               | 01 each     |