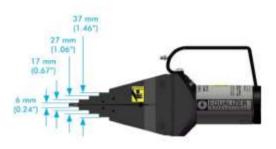

# RANGE OF APPLICATION

All flanges with a minimum access gap of 6 mm (0.24")

| ITEM | DESCRIPTION                              | QTY.        |
|------|------------------------------------------|-------------|
| 01   | SERIAL NO STICKER                        | 01 each     |
| 02   | QC SEALED STICKER                        | 02 each     |
| 03   | PINCH POINT STICKER                      | 02 each     |
| 04   | GREASE POINT STICKER                     | 02 each     |
| 05   | CYLINDER STICKER                         | 01 each     |
| 06   | BADGE LOGO                               | 02 each     |
| 07   | WEDGE                                    | 01 each     |
| 08   | PUSH PIN                                 | 01 each     |
| 09*  | M5x6 SCKT SCREW                          | 01 set of 4 |
| 10*  | SLIDE PIN                                | 01 set of 4 |
| 11   | HANDLE                                   | 01 each     |
| 12*  | BASE SCREWS FOR HANDLE                   | 01 set of 2 |
| 13   | HYDRAULIC CYLINDER                       | 01 each     |
| 14   | MAIN BODY (not replaceable)              | 01 each     |
| 15*  | SPIROL PIN                               | 01 set of 8 |
| 16*  | M6x12 GRUB SCREW                         | 01 each     |
| 17   | M6 GREASE NIPPLE                         | 01 each     |
| 18   | JAWS (PAIR)                              | 01 pair     |
| 19*  | RETAINING SCREW FOR HANDLE               | 01 each     |
| 20   | CYLINDER REPAIR KIT<br>(Not Illustrated) | 01 kit      |