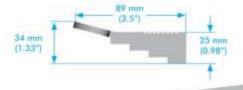

### STEPPED BLOCKS

Stepped Blocks can be used singly or in pairs to increase the maximum spreading distance of the SW15TE to 81 mm