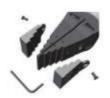

### STEPPED BLOCKS

Stepped Blocks can be used singly or in pairs to increase the maximum spreading distance of the SW15TE to 81 mm

## WEIGHTS AND DIMENSIONS

Stepped Block: 0.52 kg (1.1 lb) GROSS WEIGHT: 1.5 kg (3.3 lb)