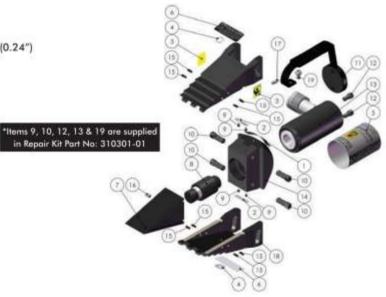

# RANGE OF APPLICATION

All flanges with a minimum access gap of 6 mm (0.24")

| ITEM | DESCRIPTION                              | QTY.        |
|------|------------------------------------------|-------------|
| 01   | SERIAL NO STICKER                        | 01 each     |
| 02   | QC SEALED STICKER                        | 02 each     |
| 03   | PINCH POINT STICKER                      | 02 each     |
| 04   | GREASE POINT STICKER                     | 02 each     |
| 05   | CYLINDER STICKER                         | 01 each     |
| 06   | BADGE LOGO                               | 02 each     |
| 07   | WEDGE                                    | 01 each     |
| 08   | PUSH PIN                                 | 01 each     |
| 09*  | M5x6 SCKT SCREW                          | 01 set of 4 |
| 10*  | SLIDE PIN                                | 01 set of 4 |
| 11   | HANDLE                                   | 01 each     |
| 12*  | BASE SCREWS FOR HANDLE                   | 01 set of 2 |
| 13   | HYDRAULIC CYLINDER                       | 01 each     |
| 14   | MAIN BODY (not replaceable)              | 01 each     |
| 15*  | SPIROL PIN                               | 01 set of 8 |
| 16*  | M6x12 GRUB SCREW                         | 01 each     |
| 17   | M6 GREASE NIPPLE                         | 01 each     |
| 18   | JAWS (PAIR)                              | 01 pair     |
| 19*  | RETAINING SCREW FOR HANDLE               | 01 each     |
| 20   | CYLINDER REPAIR KIT<br>(Not Illustrated) | 01 kit      |