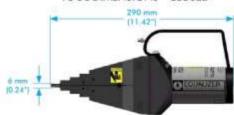

m (78.7")
- 2 x 700 bar (10 000 psi) Hydraulic Cylinder
- 1 x 700 bar (10 000 psi) HP350D Sealed Hand Pump with Gauge
- 2 x Safety Blocks
- 2 x Pair of Stepped Blocks
- 2 x Hex Keys
- 1 x Instruction Manual
- 1 x Carry Case

Product Code: SW15TEMAXSPB

#### WEIGHTS AND DIMENSONS

Tool weight: 7.0 kg (15.4 lb) Safety Block: 0.5 kg (1.1 lb) Gross weight: 7.5 kg (16.5 lb)

Packaging Dimensions: 190 mm x 180 mm x 320 mm (7.5" x 7.1" x 12.6") Tool weight: 7.0 kg (15.4 lb) Carry-Case: 6.0 kg (13.2 lb) Gross weight: 19.5 kg (43.0 lb)

Carry-Case Dimensions: 920 mm x 520 mm x 210 mm (36.2" x 20.5" x 8.3") Tool weight: 7.0 kg (15.4 lb) Carry-Case: 6.0 kg (13.2 lb) Gross weight: 31.0 kg (68.3 lb)

Carry-Case Dimensions: 920 mm x 520 mm x 210 mm (36.2" x 20.5" x 8.3")

#### TOOL DIMENSIONS - CLOSED



#### TOOL DIMENSIONS - OPEN



# SW15TE

HYDRAULIC FLANGE SPREADER



# FLANGE TOOL INNOVATION

### TOOL DIMENSIONS - CLOSED



# TOOL DIMENSIONS - OPEN



### SAFETY BLOCK DIMENSIONS





# RANGE OF APPLICATION

All flanges with a minimum access gap of 6 mm (0.24")

| ITEM | DESCRIPTION                              | QTY.        |
|------|------------------------------------------|-------------|
| 01   | SERIAL NO STICKER                        | 01 each     |
| 02   | QC SEALED STICKER                        | 02 each     |
| 03   | PINCH POINT STICKER                      | 02 each     |
| 04   | GREASE POINT STICKER                     | 02 each     |
| 05   | CYLINDER STICKER                         | 01 each     |
| 06   | BADGE LOGO                               | 02 each     |
|