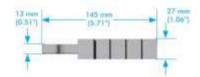

nstruction Manual
- 1 x Carry Case

Product Code: SW15TEMAXSPB

#### WEIGHTS AND DIMENSONS

Tool weight: 7.0 kg (15.4 lb) Safety Block: 0.5 kg (1.1 lb) Gross weight: 7.5 kg (16.5 lb)

Packaging Dimensions: 190 mm x 180 mm x 320 mm (7.5" x 7.1" x 12.6") Tool weight: 7.0 kg (15.4 lb) Carry-Case: 6.0 kg (13.2 lb) Gross weight: 19.5 kg (43.0 lb)

Carry-Case Dimensions: 920 mm x 520 mm x 210 mm (36.2" x 20.5" x 8.3") Tool weight: 7.0 kg (15.4 lb) Carry-Case: 6.0 kg (13.2 lb) Gross weight: 31.0 kg (68.3 lb)

Carry-Case Dimensions: 920 mm x 520 mm x 210 mm (36.2" x 20.5" x 8.3")

#### TOOL DIMENSIONS - CLOSED



#### TOOL DIMENSIONS - OPEN



# SW15TE

HYDRAULIC FLANGE SPREADER



# FLANGE TOOL INNOVATION

### TOOL DIMENSIONS - CLOSED



# TOOL DIMENSIONS - OPEN



### SAFETY BLOCK DIMENSIONS





# RANGE OF APPLICATION

All flanges with a minimum access gap of 6 mm (0.24")

| ITEM | DESCRIPTION                              | QTY.        |
|------|------------------------------------------|-------------|
| 01   | SERIAL NO STICKER                        | 01 each     |
| 02   | QC SEALED STICKER                        | 02 each     |
| 03   | PINCH POINT STICKER                      | 02 each     |
| 04   | GREASE POINT STICKER                     | 02 each     |
| 05   | CYLINDER STICKER                         | 01 each     |
| 06   | BADGE LOGO                               | 02 each     |
| 07   | WEDGE                                    | 01 each     |
| 08   | PUSH PIN                                 | 01 each     |
| 09*  | M5x6 SCKT SCREW                          | 01 set