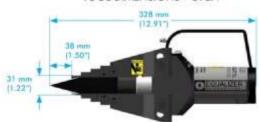

psi) Hydraulic Cylinder
- 1 x 700 bar (10 000 psi) HP350D Sealed Hand Pump with Gauge
- 2 x Safety Blocks
- 2 x Pair of Stepped Blocks
- 2 x Hex Keys
- 1 x Instruction Manual
- 1 x Carry Case

Product Code: SW15TEMAXSPB

#### WEIGHTS AND DIMENSONS

Tool weight: 7.0 kg (15.4 lb) Safety Block: 0.5 kg (1.1 lb) Gross weight: 7.5 kg (16.5 lb)

Packaging Dimensions: 190 mm x 180 mm x 320 mm (7.5" x 7.1" x 12.6") Tool weight: 7.0 kg (15.4 lb) Carry-Case: 6.0 kg (13.2 lb) Gross weight: 19.5 kg (43.0 lb)

Carry-Case Dimensions: 920 mm x 520 mm x 210 mm (36.2" x 20.5" x 8.3") Tool weight: 7.0 kg (15.4 lb) Carry-Case: 6.0 kg (13.2 lb) Gross weight: 31.0 kg (68.3 lb)

Carry-Case Dimensions: 920 mm x 520 mm x 210 mm (36.2" x 20.5" x 8.3")

#### TOOL DIMENSIONS - CLOSED



#### TOOL DIMENSIONS - OPEN



# SW15TE

HYDRAULIC FLANGE SPREADER



# FLANGE TOOL INNOVATION

### TOOL DIMENSIONS - CLOSED



# TOOL DIMENSIONS - OPEN



### SAFETY BLOCK DIMENSIONS





# RANGE OF APPLICATION

All flanges with a minimum access gap of 6 mm (0.24")

| ITEM | DESCRIPTION                              | QTY.        |
|------|------------------------------------------|-------------|
| 01   | SERIAL NO STICKER                        | 01 each     |
| 02   | QC SEALED STICKER                        | 02 each     |
| 03   | PINCH POINT STICKER                      | 02 each     |
| 04   | GREASE POINT STICKER                     | 02 each     |
| 05   | CYLINDER STICKER                         | 01 each     |
| 06   | BADGE LOGO                               | 02 each     |
| 07   | WEDGE