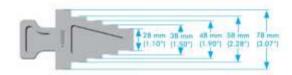

Instruction Manual
- 1 x Carry Case

Product Code: SW15TEMAXSPB

#### WEIGHTS AND DIMENSONS

Tool weight: 7.0 kg (15.4 lb) Safety Block: 0.5 kg (1.1 lb) Gross weight: 7.5 kg (16.5 lb)

Packaging Dimensions: 190 mm x 180 mm x 320 mm (7.5" x 7.1" x 12.6") Tool weight: 7.0 kg (15.4 lb) Carry-Case: 6.0 kg (13.2 lb) Gross weight: 19.5 kg (43.0 lb)

Carry-Case Dimensions: 920 mm x 520 mm x 210 mm (36.2" x 20.5" x 8.3") Tool weight: 7.0 kg (15.4 lb) Carry-Case: 6.0 kg (13.2 lb) Gross weight: 31.0 kg (68.3 lb)

Carry-Case Dimensions: 920 mm x 520 mm x 210 mm (36.2" x 20.5" x 8.3")

#### TOOL DIMENSIONS - CLOSED



#### TOOL DIMENSIONS - OPEN



# SW15TE

HYDRAULIC FLANGE SPREADER



# FLANGE TOOL INNOVATION

### TOOL DIMENSIONS - CLOSED



# TOOL DIMENSIONS - OPEN



### SAFETY BLOCK DIMENSIONS





# RANGE OF APPLICATION

All flanges with a minimum access gap of 6 mm (0.24")

| ITEM | DESCRIPTION                              | QTY.        |
|------|------------------------------------------|-------------|
| 01   | SERIAL NO STICKER                        | 01 each     |
| 02   | QC SEALED STICKER                        | 02 each     |
| 03   | PINCH POINT STICKER                      | 02 each     |
| 04   | GREASE POINT STICKER                     | 02 each     |
| 05   | CYLINDER STICKER                         | 01 each     |
| 06   | BADGE LOGO                               | 02 each     |
| 07   | WEDGE                                    | 01 each     |
| 08   | PUSH PIN                                 | 01 each     |
| 09*  | M5x6 SCKT SCREW                          | 01 se