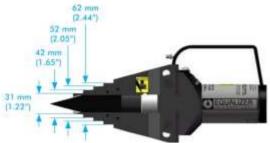

ped Blocks
- 2 x Hex Keys
- 1 x Instruction Manual
- 1 x Carry Case

Product Code: SW15TEMAXSPB

#### WEIGHTS AND DIMENSONS

Tool weight: 7.0 kg (15.4 lb) Safety Block: 0.5 kg (1.1 lb) Gross weight: 7.5 kg (16.5 lb)

Packaging Dimensions: 190 mm x 180 mm x 320 mm (7.5" x 7.1" x 12.6") Tool weight: 7.0 kg (15.4 lb) Carry-Case: 6.0 kg (13.2 lb) Gross weight: 19.5 kg (43.0 lb)

Carry-Case Dimensions: 920 mm x 520 mm x 210 mm (36.2" x 20.5" x 8.3") Tool weight: 7.0 kg (15.4 lb) Carry-Case: 6.0 kg (13.2 lb) Gross weight: 31.0 kg (68.3 lb)

Carry-Case Dimensions: 920 mm x 520 mm x 210 mm (36.2" x 20.5" x 8.3")

#### TOOL DIMENSIONS - CLOSED



#### TOOL DIMENSIONS - OPEN



# SW15TE

HYDRAULIC FLANGE SPREADER



# FLANGE TOOL INNOVATION

### TOOL DIMENSIONS - CLOSED



# TOOL DIMENSIONS - OPEN



### SAFETY BLOCK DIMENSIONS





# RANGE OF APPLICATION

All flanges with a minimum access gap of 6 mm (0.24")

| ITEM | DESCRIPTION                              | QTY.        |
|------|------------------------------------------|-------------|
| 01   | SERIAL NO STICKER                        | 01 each     |
| 02   | QC SEALED STICKER                        | 02 each     |
| 03   | PINCH POINT STICKER                      | 02 each     |
| 04   | GREASE POINT STICKER                     | 02 each     |
| 05   | CYLINDER STICKER                         | 01 each     |
| 06   | BADGE LOGO                               | 02 each     |
| 07   | WEDGE                                    | 01 each     |
| 08   | PUSH PIN                                 | 01 each     |
| 09*  | M5x6 SCKT SCREW